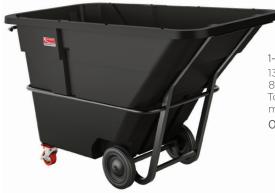

## Tilt Truck

Smooth surface inside for easy clean out. Won't rust or chip and resistant to denting and bending. Roto-molded MDPE provides the ultimate durability. Industrial-strength casters with integrated brakes.

1-1/2 Cubic Yard Standard Duty Tilt Truck 1300 lb capacity, 12" wheels, black. 85.87"L x 41.28"W x 47"H Towable design allows for connection of multiple units. Forkliftable feature. 0038867