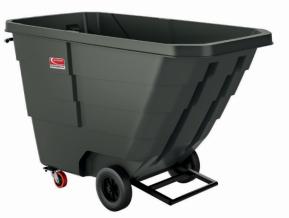

## Tilt Truck

Smooth surface inside for easy clean out. Won't rust or chip and resistant to denting and bending. Roto-molded MDPE provides the ultimate durability. Industrial-strength casters with integrated brakes.

1/2 Cubic Yard Light Duty Tilt Truck 650 lb capacity, 10" wheels, black 59.2"L x 27.76"W x 34.86"H 0038865

1 Cubic Yard Light Duty Tilt Truck 800 lb capacity, 10" wheels, black 70"L x 33.87"W x 43.84"H 0038866