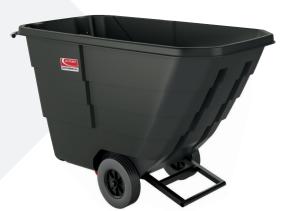

## Tilt Truck

Smooth surface inside for easy clean out. Won't rust or chip and resistant to denting and bending. Roto-molded MDPE provides the ultimate durability. Industrial-strength casters with integrated brakes.

1/2 Cubic Yard Light Duty Tilt Truck 650 lb capacity, 10" wheels, black 59.2"L x 27.76"W x 34.86"H 0038865

1 Cubic Yard Light Duty Tilt Truck 800 lb capacity, 10" wheels, black 70"L x 33.87"W x 43.84"H 0038866